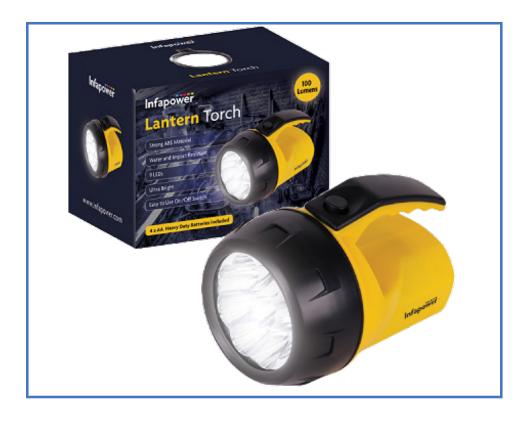

## **Battery Powered LED Lantern Torch**

| • Material:       | ABS plastic                                                                                                                                                                                                                                                                                          |
|-------------------|------------------------------------------------------------------------------------------------------------------------------------------------------------------------------------------------------------------------------------------------------------------------------------------------------|
| Description:      | Infapower's traditional Lantern Torch comes complete with 4AA Infapower heavy duty<br>batteries.<br>This practical and no-nonsense torch is easy to use which has made it a favorite choice<br>within the workplace for many years.<br>Ideal for home, car, outdoor, leisure, DIY and emergency use. |
| • Features:       | <ul> <li>Water and impact resistant</li> <li>150 Lumens</li> <li>9 super bright LEDs</li> <li>Easy to use On/Off switch</li> <li>4xAA HD batteries included</li> </ul>                                                                                                                               |
| • Weight          | 317g                                                                                                                                                                                                                                                                                                 |
| • Box dimensions: | 155x105x118mm                                                                                                                                                                                                                                                                                        |